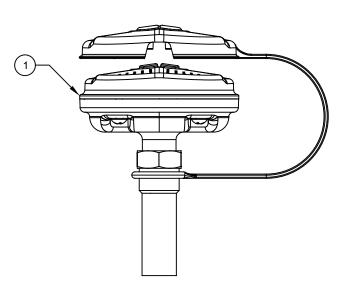

## SP65 EYE/FACE WASH ASSEMBLY

(INCLUDES: EYE/FACE WASH HEAD (SHOWN) ADAPTER (SHOWN), EYEWASH FLOW CONTROL (NOT SHOWN), DUST COVER (SHOWN))

NOTE: SP95 TAILPIECE & TRAP INCLUDED W/ MODEL 7360BT & 7460BT ONLY.