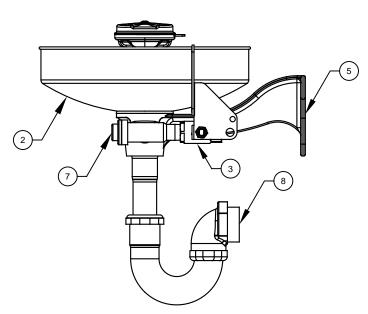

| ITEM | DESCRIPTION        | PART NO. |
|------|--------------------|----------|
| 1    | EYE/FACE WASH ASSY | SP65     |
| 2    | BOWL               | SP90     |
| 3    | VALVE ASSEMBLY     | SP229    |
| 4    | EYEWASH SIGN       | SP175    |
| 5    | BRACKET            | SP80     |
| 6    | TEST TAG           | SP170    |
| 7    | L-STRAINER         | SP509    |
| 8    | STR. REPAIR KIT    | VRKEWSTR |
| 9    | TAILPIECE & TRAP   | SP95     |